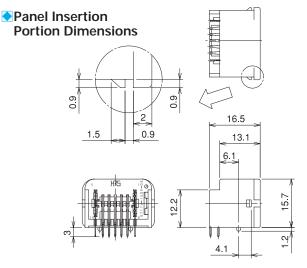

# Antenna, Sensor, and Communications Trunk Line Connections

# **GT17 Series**

# — Ideal as Automotive USB Connectors — <2 mm pitch>



## **Features**

- All surface shielded construction.
- Ideal for use as Automotive USB connectors.

# **Applications**

In-car data communications, etc.

# M Connectors (10-Conductor Type)

#### Printed Circuit Board Type (Right-angle Type)





GT17V-10DP-DS

GT17VA-10DP-DS





### Mounted and fully mated connector assemblies



#### Recommended Panel Cut-out





# 



#### Mounted and fully mated connector assemblies



| Part Number        | HRS No.       | Material                                                             | Color      | Key Configurations | Direction of Cable Pull-off                 | Packaging |
|--------------------|---------------|----------------------------------------------------------------------|------------|--------------------|---------------------------------------------|-----------|
| GT17V-10DP-DS      | 767-0034-8    | Brass (Center terminal) Copper alloy (Outer terminals) PBT (Housing) | Light gray | 1                  | Upward with respect to the mounting surface | 1         |
| GT17VA-10DP-DS     | 767-0035-0    |