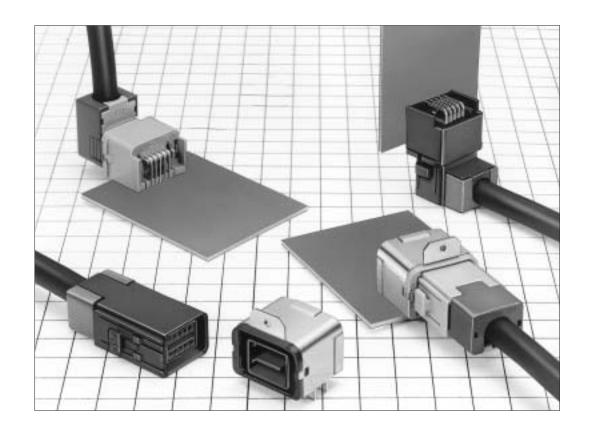

# Antenna, Sensor, and Communications Trunk Line Connections

# **GT17 Series**

# — Ideal as Automotive USB Connectors — <2 mm pitch>

# **Applications**

In-car data communications, etc.

# M Connectors (10-Conductor Type)

### Mounted and fully mated connector assemblies