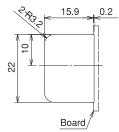

# Antenna, Sensor, and Communications Trunk Line Connections

# **GT17 Series**

# — Ideal as Automotive USB Connectors — <2 mm pitch>



## **Features**

- All surface shielded construction.
- Ideal for use as Automotive USB connectors.

# **Applications**

In-car data communications, etc.

# M Connectors (10-Conductor Type)

#### Printed Circuit Board Type (Right-angle Type)





GT17V-10DP-DS

GT17VA-10DP-DS





### Mounted and fully mated connector assemblies



#### Recommended Panel Cut-out





# 



#### Mounted and fully mated connector assemblies



| Part Number        | HRS No.       | Material                                                             | Color      | Key Configurations | Direction of Cable Pull-off                 | Packaging |
|--------------------|---------------|----------------------------------------------------------------------|------------|--------------------|---------------------------------------------|-----------|
| GT17V-10DP-DS      | 767-0034-8    | Brass (Center terminal) Copper alloy (Outer terminals) PBT (Housing) | Light gray | 1                  | Upward with respect to the mounting surface | 1         |
| GT17VA-10DP-DS     | 767-0035-0    |                                                                      | Black      | 2