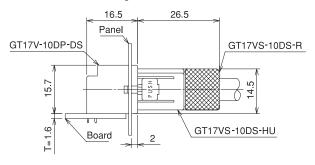

### Mounted and fully mated connector assemblies

#### Mounted and fully mated connector assemblies

| Part Number        | HRS No.       | Material                                                             | Color      | Key Configurations | Direction of Cable Pull-off                 | Packaging |
|--------------------|---------------|----------------------------------------------------------------------|------------|--------------------|---------------------------------------------|-----------|
| GT17V-10DP-DS      | 767-0034-8    | Brass (Center terminal) Copper alloy (Outer terminals) PBT (Housing) | Light gray | 1                  | Upward with respect to the mounting surface | 1         |
| GT17VA-10DP-DS     | 767-0035-0    |                                                                      | Black      | 2                  |                                             | 1         |
| GT17V-10DP-DS(70)  | 767-0034-8-70 |                                                                      | Light gray | 1)                 |                                             | 1         |
| GT17VA-10DP-DS(70) | 767-0035-0-70 |                                                                      | Black      | 2                  |                                             | 1         |