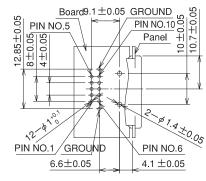

# Antenna, Sensor, and Communications Trunk Line Connections

# **GT17 Series**

# — Ideal as Automotive USB Connectors — <2 mm pitch>



## **Features**

- All surface shielded construction.
- Ideal for use as Automotive USB connectors.

# **Applications**

In-car data communications, etc.

# M Connectors (10-Conductor Type)

#### Printed Circuit Board Type (Right-angle Type)





GT17V-10DP-DS

GT17VA-10DP-DS





### Mounted and fully mated connector assemblies



#### Recommended Panel Cut-out





# 



#### Mounted and fully mated connector assemblies



| Part Number        | HRS No.       | Material                                                             | Color      | Key Configurations | Direction of Cable Pull-off                 | Packaging |
|--------------------|---------------|----------------------------------------------------------------------|------------|--------------------|---------------------------------------------|-----------|
| GT17V-10DP-DS      | 767-0034-8    | Brass (Center terminal) Copper alloy (Outer terminals) PBT (Housing) | Light gray | 1                  | Upward with respect to the mounting surface | 1         |
| GT17VA-10DP-DS     | 767-0035-0    |                                                                      | Black      | 2