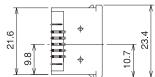

#### Printed Circuit Board Type (Right-angle Type)

GT17V-10DP-DS

GT17VA-10DP-DS

#### Recommended Panel Cut-out