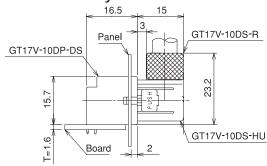

### Mounted and fully mated connector assemblies

#### Printed Circuit Board Type (Right-angle Type)

GT17V-10DP-DS

GT17VA-10DP-DS