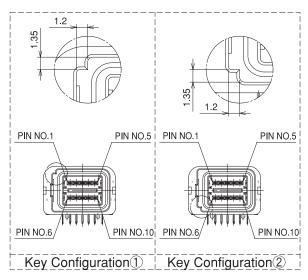

#### Mounted and fully mated connector assemblies

| Part Number        | HRS No.       | Material                                                             | Color      | Key Configurations | Direction of Cable Pull-off                 | Packaging |
|--------------------|---------------|----------------------------------------------------------------------|------------|--------------------|---------------------------------------------|-----------|
| GT17V-10DP-DS      | 767-0034-8    | Brass (Center terminal) Copper alloy (Outer terminals) PBT (Housing) | Light gray | 1                  | Upward with respect to the mounting surface | 1         |
| GT17VA-10DP-DS     | 767-0035-0    |                                                                      | Black      | 2                  |                                             | 1         |
| GT17V-10DP-DS(70)  | 767-0034-8-70 |                                                                      | Light gray | 1)                 |                                             | 1         |
| GT17VA-10DP-DS(70) | 767-0035-0-70 |                                                                      | Black      | 2                  |                                             | 1         |