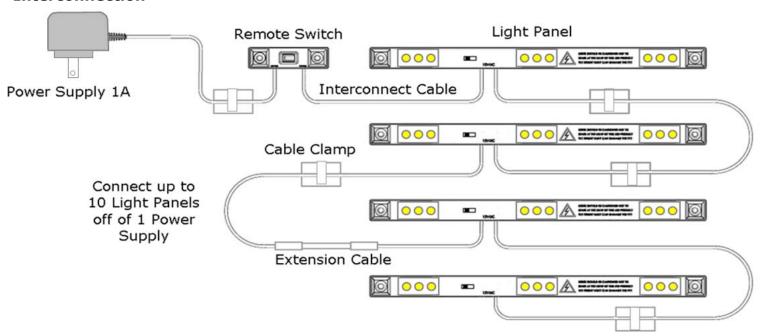

## Interconnection -

## 9 LED Light Panels from Inspired LED

Light Panels are ideally suited for under the counter task lighting applications, kitchen lighting, jewelry lighting, decorative lighting and reading lighting. Light Panels are brushed aluminum in color to blend with today's kitchen styles. Components are sold as a kit and can be also purchased individually to create a system of up to Ten Light Panels.

## Specifications -

- × Power Supply 1 ¼" x 1 ¼" x 2" body with 5' cable, UL Listed 100 120VAC in 12VDC / 1Amp
- $\times$  1 Watt Light Panel 10 ½" (L) x 3/4" (W) x 3/8 "(H). 12VDC, 9 LEDs, Screw or Adhesive Mounting Warm White Color Temp. 3200K nm 23 lm, Cool White Color Temp. 6500K nm 38 lm
- x Remote Switch − 2 ½" (L) x ¾"(W) x ½"(H) Screw or Adhesive Mounting
- ▼ Interconnect Cable 4", 3', 4', 6' & 12' lengths available.
- ▼ Extension Cable 5" Cable that connects multiple Interconnect cables together to increase length.