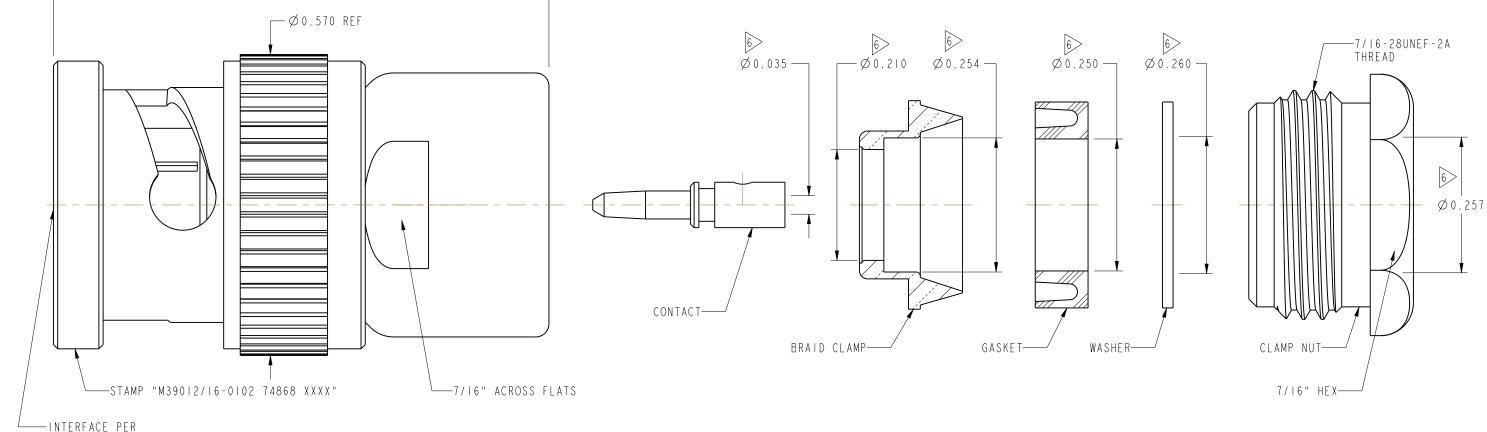

## NOTES: REVISIONS THIRD ANGLE PROJ. 🕀 🖯 REV DESCRIPTION DATE I. MATERIALS AND FINISHES: 5. CABLE ASSEMBLY INSTRUCTIONS: RELEASE TO MFG 11-Nov-66 BODY, CLAMP NUT, WASHERS, BUSHING & SHELL - BRASS, SILVER PLATING A. STRIP CABLE AS SHOWN. CONTACT - BRASS, GOLD PLATING ADD STAMPING 22-Jul-II B. SLIDE CLAMP NUT, WASHER, GASKET & BRAID CLAMP OVER CABLE SHEATH. INSULATOR & BUSHING INSULATOR - PTFE, NATURAL C. SOLDER CABLE CENTER CONDUCTOR TO CENTER CONTACT. ΑА FORMAT UPDATED 5/9/16 GASKETS - SILICONE RUBBER, RED LEAD FREE SOLDER IS RECOMMENDED RETAINING RING & BRAID CLAMP - BRASS, NICKEL PLATING D. SLIDE SUB-ASSEMBLY TO THE REAR SIDE OF THE BODY AND TIGHTEN SPRING - BeCu, NICKEL PLATING WITH PROPER SPANNER. MAKE ENSURE INTERFACE DIMENSIONS TO MEET. 2. ELECTRICAL: - 0.300 REF -6> SHOWS CABLE ENTRY DIMENSIONS A. IMPEDANCE: 50 OHM D. DIELECTRIC WITHSTANDING VOLTAGE: 500 VRMS. MIN. 0.090 0 210 -CENTER BRAID 3. MECHANICAL: CONDUCTOR A. DURABILITY: 500 CYCLES MIN. B. TEMPERATURE RANGE: -65° C TO +165° C 4. PACKAGING: SCALE 2.000 A. QUANTITY: SINGLE PACK B. MARKING: BAG TO BE MARKED 0.010x45° "AMPHENOL RF, 31-3302, AND DATE CODE" RECOMMENDED CABLE — 0.938 REF — STRIPPING DIMENSIONS -Ø0.570 REF 6> 6> 6> $\emptyset$ 0.035 --Ø0.210 $\emptyset$ 0.254 - $\emptyset$ 0.250 — $\emptyset$ 0.260 -

## THIS CONNECTOR IS COVERED BY U.S PATENT 3.439.249

MIL-STD-348 SERIES: BNC PLUG

## MIL-C-39012 INSPECTION